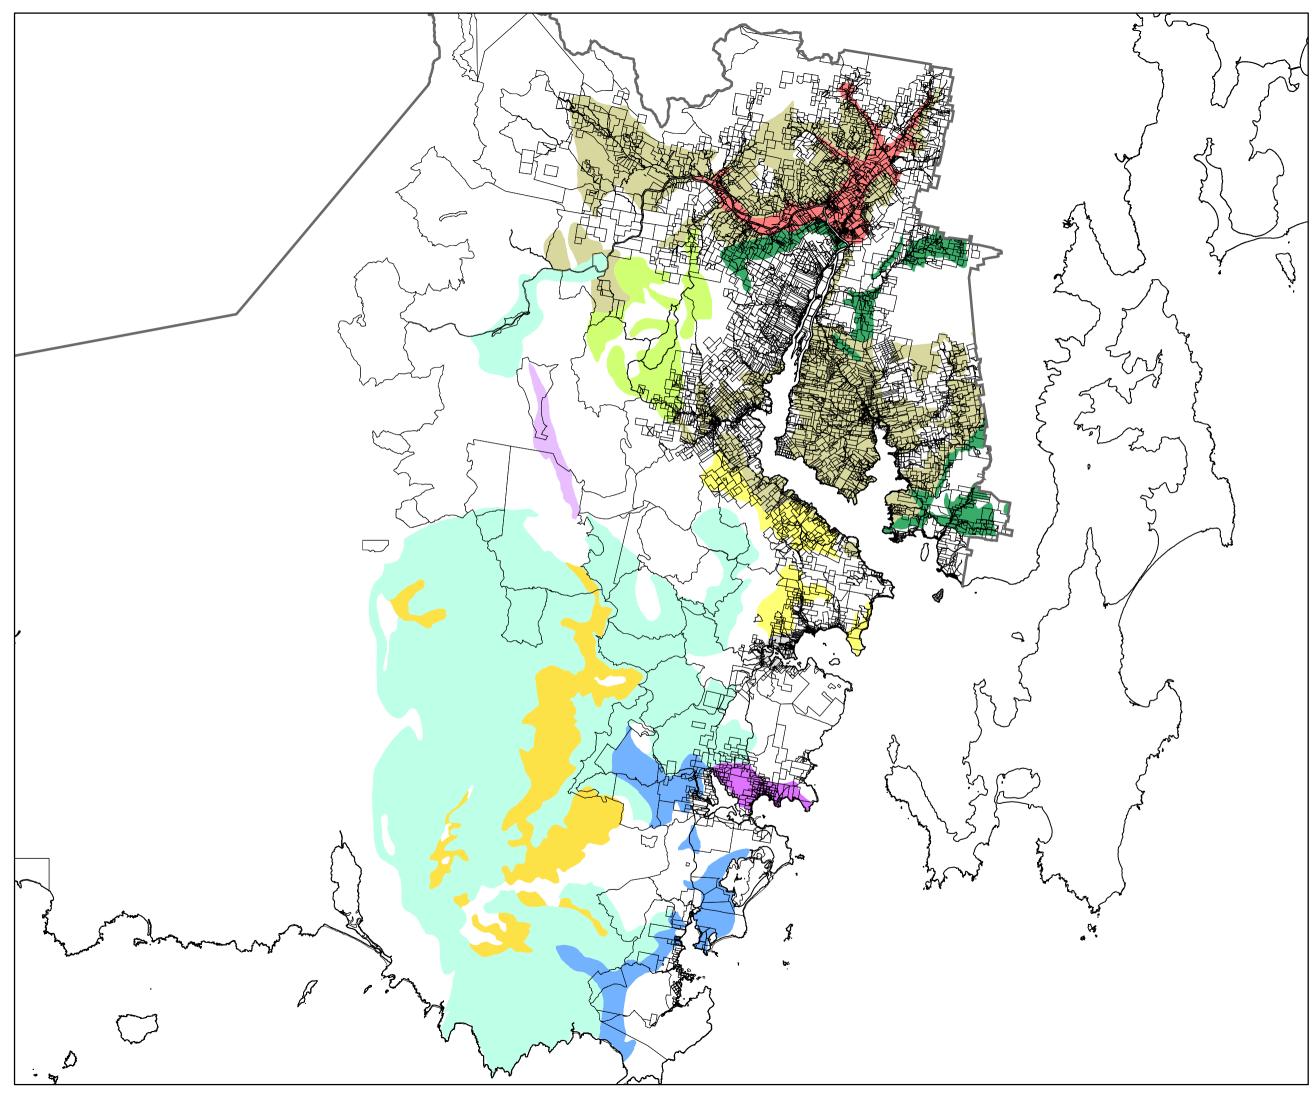

## **Tunnel Erosion Hazard**

Huon Valley

## Legend

Land System 464142 Land System 468122 Land System 468123 Land System 473133 Land System 473141 Land System 478134 Land System 478135 Land System 578121 Land System 578151 Land System 578342 Land System 773451 Municipality Boundary Cadastre — Coastline

## Notes

Tunnel erosion hazard based on land system data.

Scale: 1:300,000 for A3 Date: 1 December 2006 Job no: 32 12082

Client Name: Huon Valley Council Project Name: Huon Valley Council PS

Level 2. 102 Cameron St, Launceston TAS 7250 Australia T 61 3 6332 5500 F 61 3 6332 5555 E Istmall@ghd.com.au W www.ghd.com.au