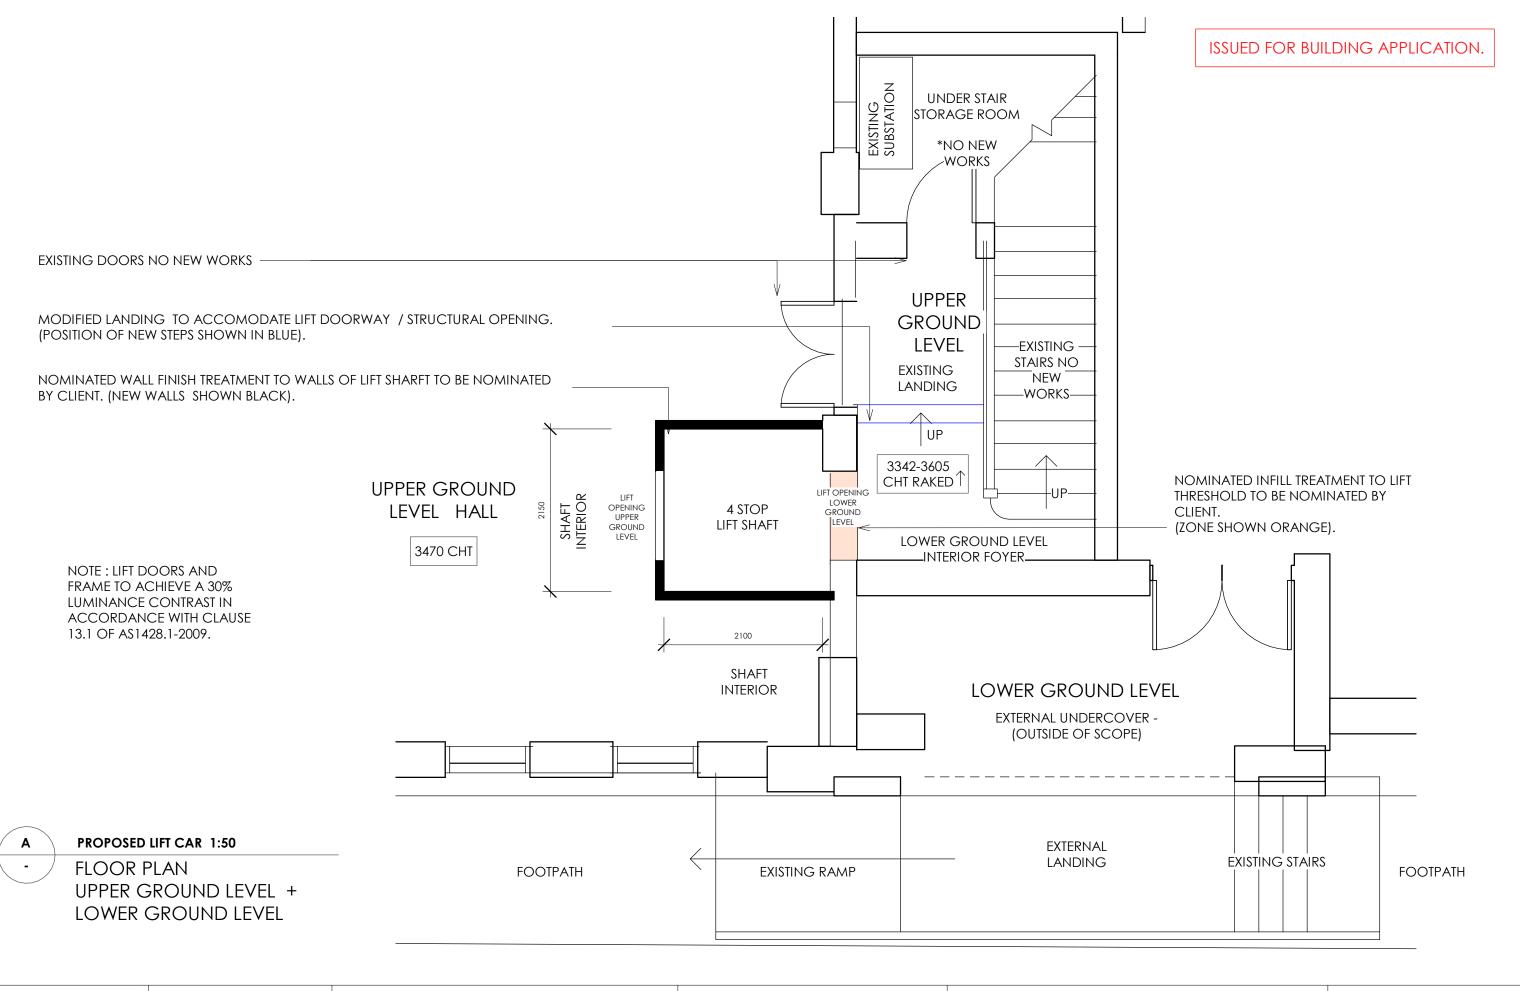

**PROJECT - GEEVESTON TOWN HALL NEW LIFT CAR** 

PROJECT ADDRESS GEEVESTON TOWN HALL. 15 CHURCH ROAD, GEEVESTON

**PROJECT STAGE -** DEVELOPMENT APPLICATION - NOT FOR CONSTRUCTION

**DRAWING NOTES -**

PLANNING APPLICATION - NOT FOR CONSTRUCTION.

ALL MEASUREMENTS TO BE CHECKED ON SITE. DO NOT MEASURE OFF PLANS. ANY DISCREPANCIES TO BE REPORTED TO THE OFFICE VIA EMAIL.

TITLE ...... PROPOSED - UPPER GROUND LEVEL + LOWER GROUND LEVEL PLAN

SCALE ...... 1:50 @ A3 DATE ..... 11.05.2021